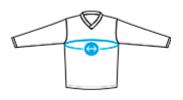

## Shirt / Jacket

Measure around the fullest part of your **chest** making sure the tape goes over the shoulder blades.