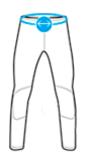

## Pants

Measure the fullest part of your **hips**.

| SIZE         | SHIRT cm          | Adults       | SIZE   | PANTS cm          |
|--------------|-------------------|--------------|--------|-------------------|
| XS           | Between 90 ~ 94   |              | XS     | Between 80 ~ 84   |
| S            | Between 95 ~ 99   |              | S      | Between 85 ~ 89   |
| Μ            | Between 100 ~ 104 |              | Μ      | Between 90 ~ 94   |
| $\mathbf{L}$ | Between 105 ~ 109 |              | L      | Between 95 ~ 99   |
| XL           | Between 110 ~ 114 |              | XL     | Between 100 ~ 104 |
| XXL          | Between 115 ~ 119 |              | XXL    | Between 105 ~ 109 |
| XXXL         | Between 120 ~ 124 |              | XXXL   | Between 110 ~ 114 |
| XXXXL        | Between 125 ~ 129 |              | XXXXL  | Between 115 ~ 120 |
| SIZE         | cm                | Kids (Years) | SIZE   | cm                |
| Kid XS       | Between 65 ~ 69   | 4-5          | Kid XS | Between 50 ~ 54   |
| Kid S        | Between 70 ~ 74   | 6-7          | Kid S  | Between 55 ~ 59   |
| Kid M        | Between 75 ~ 79   | 8-9          | Kid M  | Between 60 ~ 64   |
| Kid L        | Between 80 ~ 84   | 10-11        | Kid L  | Between 65 ~ 69   |
| Kid XL       | Between 85 ~ 90   | 11-13        | Kid XL | Between 70 ~ 75   |